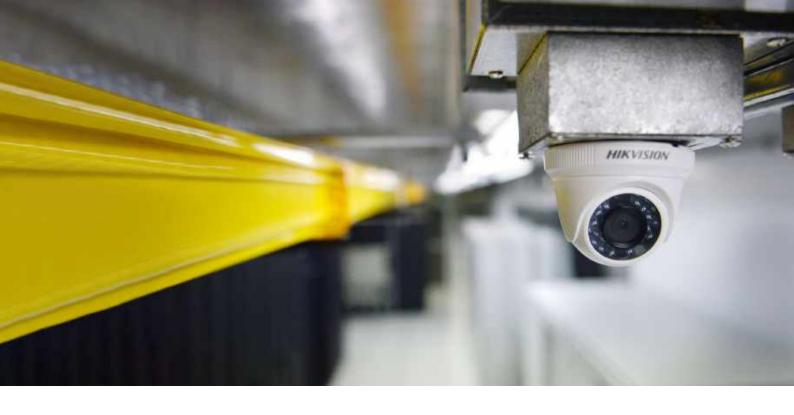

#### Security

Monitoring services by our NOC with 24 hours digital CCTV recording throughout the entire site, secured access control with dedicated card key, unauthorized entry is prohibited, emergency exits are wired with alarms.

#### **SECURITY**

**Physical Security** 24 x 7 security guards Surveillance Digital CCTV recording of all aspects of the site Access Control · Card key with PIN and other security control

· Emergency exits are wired with alarms

Surveillance Access Control

- · Digital CCTV recording of all aspects of the site
- Card key with PIN and other security control
- Emergency exits are wired with alarms