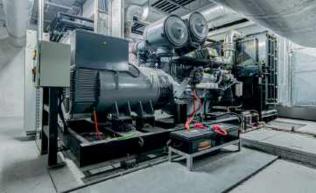

# GENERATOR SET

MAIN POWER BOARD

FIRE SUPPRESSION SYSTEM

#### **POWER**

Cabinet 220V, 10x13A sockets, 2kVA power provision **UPS** 220/380V, N+1 & 2N with 10mins battery backup

100% electricity loading backup Generator

Diesel Tank 4-hours & 8-hours

DC and Other 48V DC power supply rectifier system, N+1 with 60/10 mins battery backup **Power Option** 

#### **POWER**

Cabinet 220V, 10x13A sockets, 3kVA power provision

UPS

Transformer & Generator

N+1, 2N

Diesel Tank

24-hour supply plus contract with fuel company for refill within 4 hours

DC and Other