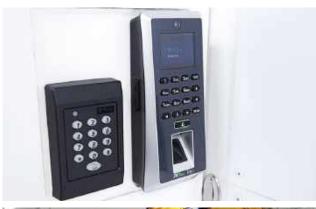

#### **SECURITY**

**Physical Security** 24 x 7 security guards Surveillance Digital CCTV recording of all aspects of the site Access Control · Card key with PIN and other security control

· Emergency exits are wired with alarms

# CAGING ZONE

05 SECURED ACCESS

CCTV
MONITORING

7 DATA HALL

Surveillance Access Control

- · Digital CCTV recording of all aspects of the site
- Card key with PIN and other security control
- Emergency exits are wired with alarms