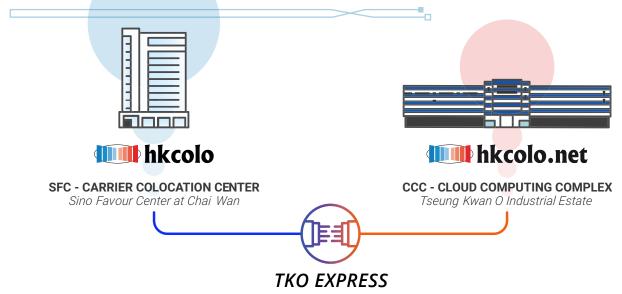

# Service & Network Diversity

Dedicated short-path diversity interconnectivity between SFC and CCC data centers, to quickly provide your business with unparalleled, scalable and flexible core network connections.

#### **Intersite Connectivity**

We use the best, stable and reliable connection service which is TKO Express provided by Superloop to provide our intersite connection between our sites in Hong Kong Island and Kowloon. It guarantees a top-speed and reliable connection. Our clients can be benefited if they are using both of our data centers as one can be a production site and the other can be a recovery site.