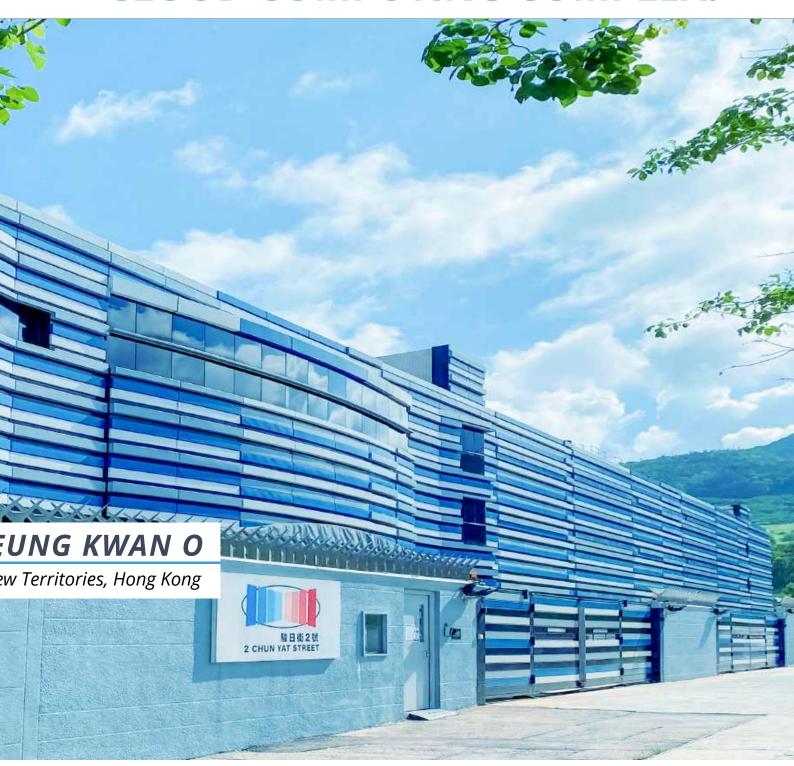

In 2010 HKCOLO acquired the Cloud Computing Complex facility in Tseung Kwan O. This facility serves cloud computing companies, financial institutions, enterprises, application and hosting service providers, telecom carriers, internet content, service providers and infrastructure providers.

### **CLOUD COMPUTING COMPLEX.**

It is the first data center certified by TIA-942 as Rated 4/Tier 4 in the financial region spanning across China, Japan, Korea and Singapore.

Suite/Room Availablet

Private space constructed according to client specs

2 Chun Yat Street, Ne