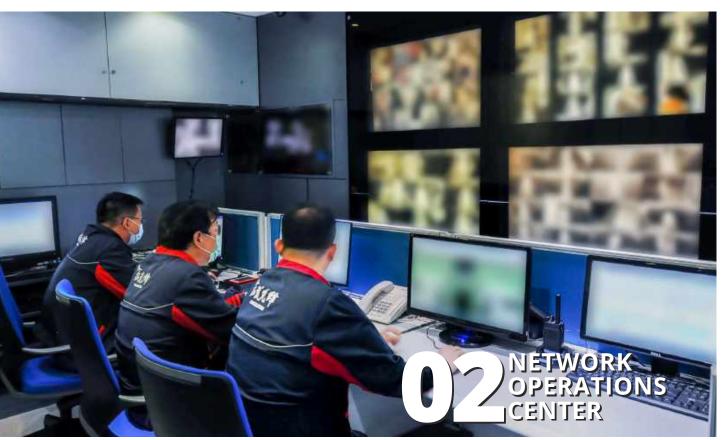

#### **Network Operations Center**

24 X7 proactive facilities management is performed by our technical support team, including equipment and traffic monitoring, first-level smart hands support, engineering support, maintenance, fault reporting, network planning and system recovery.

#### **TECHNICAL SUPPORT**

**Network Operation** Center (NOC)

24x7 NOC and technical support team provide first-level smart hands support and higher-level engineering support services