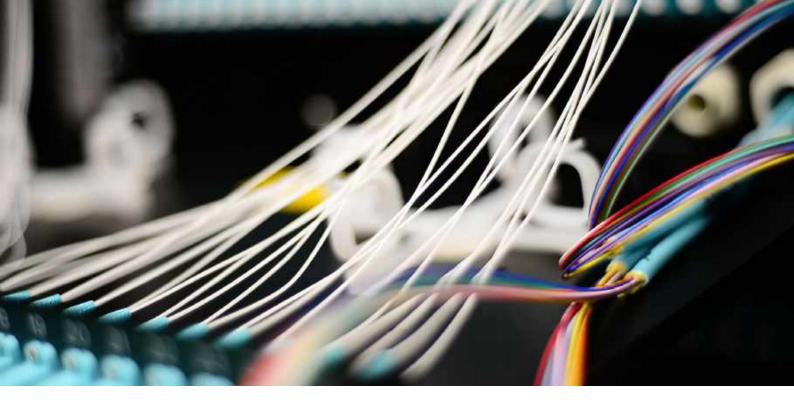

#### **Cross Connect**

HKCOLO offers a worry-free cross-connection service. It is an organized approach to a traditional point to point cabling network. It handles all physical network infrastructure connectivity throughout the data center to the diverse Meet-Me-Room.

#### **OTHER FACILITIES**

MMR and eMMR

Port Access

Flexible Space Designation Cabinet Available

- Meet-Me-Room (MMR) and electronic Meet-Me-Room (eMMR)
- · Clients can cross-connect to a variety of local FTNS, international carriers and bandwidth providers
- · Ports in the Meet-Me-Room are available for fiber, coaxial and copper cable termination
- Flexible partitioning of the floor space is available with restricted access
- · Standard 19" cabinet is available and 23" cabinet available on special order
- · Private space constructed according to client specs
- · Office space and conference room rentals are available