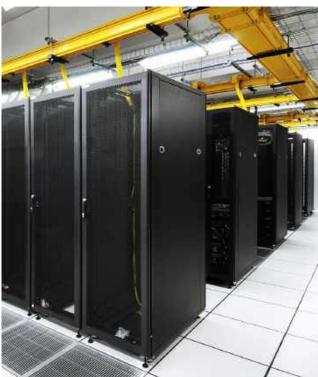

#### **Cabinets**

Customizable cabinet spaces to meet your specific colocation requirements. Our facility provides N+1power and cooling redundancy fully supported by our dedicated UPS and generator systems. Tier-4 grade spaces built to your specifications are also available.

#### **OTHER FACILITIES**

MMR and eMMR

Port Access

Flexible Space Designation Cabinet Available

- Meet-Me-Room (MMR) and electronic Meet-Me-Room (eMMR)
- · Clients can cross-connect to a variety of local FTNS, international carriers and bandwidth providers
- · Ports in the Meet-Me-Room are available for fiber, coaxial and copper cable termination
- Flexible partitioning of the floor space is available with restricted access
- · Standard 19" cabinet is available and 23" cabinet available on special order
- · Private space constructed according to client specs
- · Office space and conference room rentals are available