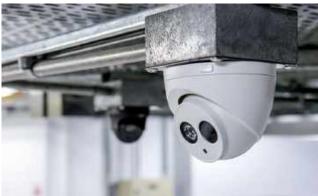

#### Security

Monitoring services by our NOC with 24 hours digital CCTV recording throughout the entire site, secured access control with dedicated card key, unauthorized entry is prohibited, emergency exits are wired with alarms.

#### **SECURITY**

**Physical Security** 24 x 7 security guards Surveillance Digital CCTV recording of all aspects of the site Access Control · Card key with PIN and other security control

· Emergency exits are wired with alarms