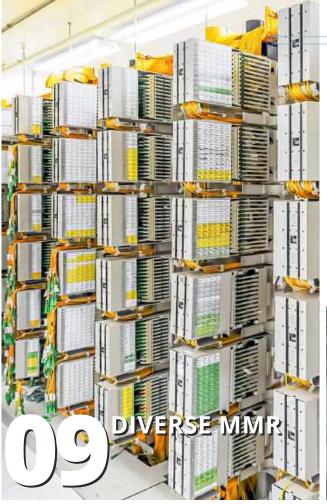

#### **OTHER FACILITIES**

MMR and eMMR

Port Access

Flexible Space Designation Cabinet Available

- Meet-Me-Room (MMR) and electronic Meet-Me-Room (eMMR)
- · Clients can cross-connect to a variety of local FTNS, international carriers and bandwidth providers
- · Ports in the Meet-Me-Room are available for fiber, coaxial and copper cable termination
- Flexible partitioning of the floor space is available with restricted access
- · Standard 19" cabinet is available and 23" cabinet available on special order
- · Private space constructed according to client specs
- · Office space and conference room rentals are available

#### **Cross Connect**

HKCOLO offers a worry-free cross-connection service. It is an organized approach to a traditional point to point cabling network. It handles all physical network infrastructure connectivity throughout the data center to the diverse Meet-Me-Room.