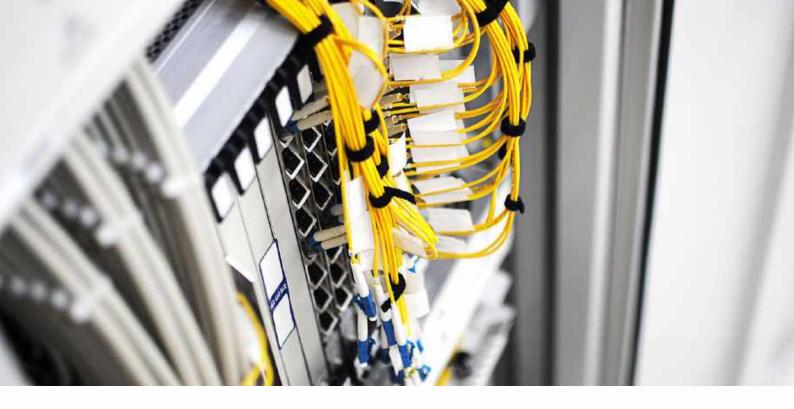

#### **Cross Connect**

HKCOLO offers a worry-free cross-connection service. It is an organized approach to a traditional point to point cabling network. It handles all physical network infrastructure connectivity throughout the data center to the diverse Meet-Me-Room.

#### **OTHER FACILITIES**

MMR and eMMR

Port Access

Flexible Space Designation Cabinet Available

- Meet-Me-Room (MMR) and electronic Meet-Me-Room (eMMR)
- · Clients can cross-connect to a variety of local FTNS, international carriers and bandwidth providers
- · Ports in the Meet-Me-Room are available for fiber, coaxial and copper cable termination
- Flexible partitioning of the floor space is available with restricted access
- · Standard 19" cabinet is available and 23" cabinet available on special order
- · Private space constructed according to client specs
- · Office space and conference room rentals are available