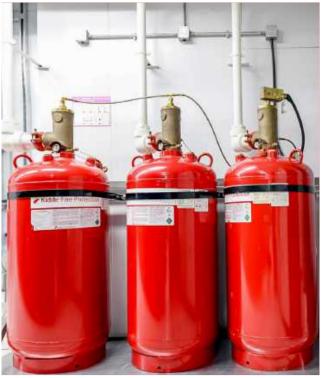

#### **FIRE SYSTEM**

Fire Detection VESDA and smoke detection

Fire Suppression FM-200 and pre-action sprinkler system

#### **FIRE SYSTEM**

Fire Detection

VESDA and smoke detection

Fire Suppression

FM-200, Novec and pre-action sprinkler system